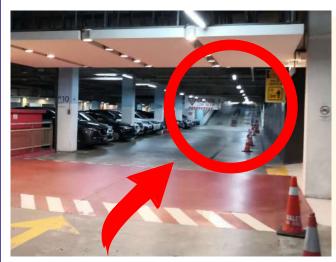

2. Follow the flow of traffic until you see a car detailing workshop (black walls) on your right. Turn right before the ramp up ahead.

Note: Before the workshop, there is a valet parking sign at the top right and a mall entrance on the left.