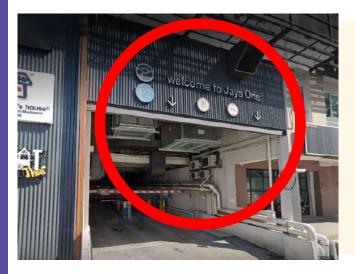

## Where to park & how to get to Care Concierge premises in Jaya One from the basement parking

1. Enter basement parking from the parking entrance next to Aeon Big entrance.

Note: You are entering basement Level P2.