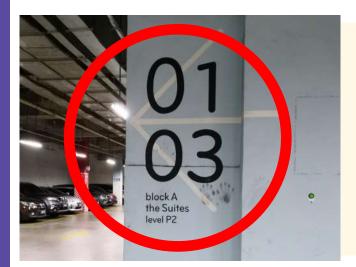

6. After the red wall on the left, you will see pillars that say 'block A'. You can park near these pillars. Look out for '01-03' on the wall for the lift to Care Concierge premises.

Note: parking spots near the lift may be full.