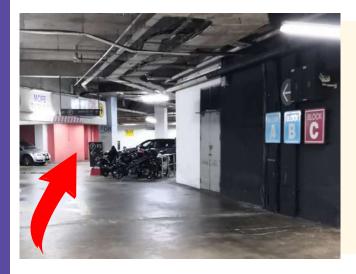

6. After the red wall on the left, you will see pillars that say 'block A'. You can park near these pillars. Look out for '01-03' on the wall for the lift to Care Concierge premises.

Note: parking spots near the lift may be full.