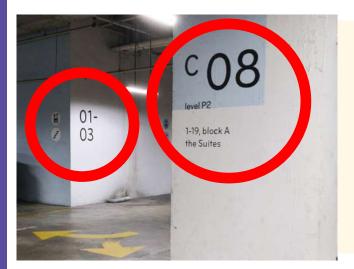

6. After the red wall on the left, you will see pillars that say 'block A'. You can park near these pillars. Look out for '01-03' on the wall for the lift to Care Concierge premises.

Note: parking spots near the lift may be full.