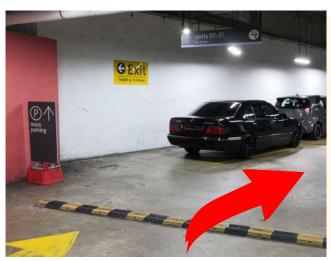

3. After turning right, you may park near the car detailing workshop (black walls).

4. You may also park further down from the workshop (near the red wall).

5. Alternatively, you can park along here (after the red wall on the left).

6. After the red wall on the left, you will see pillars that say 'block A'. You can park near these pillars. Look out for '01-03' on the wall for the lift to Care Concierge premises.

Note: parking spots near the lift may be full.