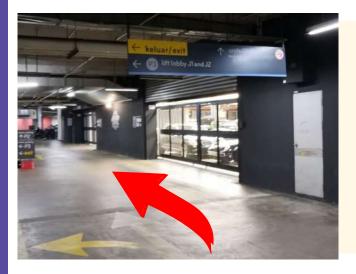

3. After turning right, you may park near the car detailing workshop (black walls).

4. You may also park further down from the workshop (near the red wall).

5. Alternatively, you can park along here (after the red wall on the left).